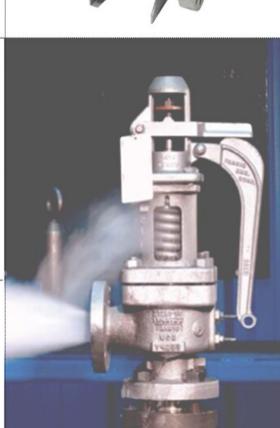

Available mechanical maintenance services include PSV calibration, maintenance of flame detectors, oil filtration unit.