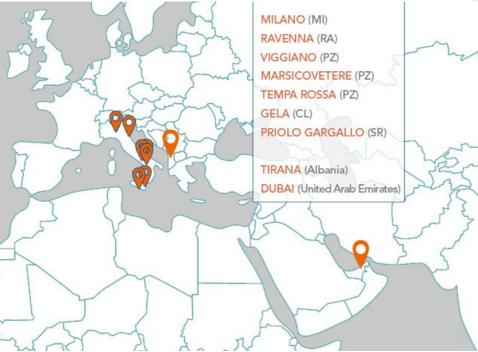

Li.Bo is part of the Consorzio Industriale Lucano (CIL), the Rete Era (RERA) and ELITE, the Euronext Group's private market that connects companies to different sources of capital to accelerate their growth. Li.Bo is present on the portals MEPA (Public Administration Electronic Marketplace) and REPRO Achilles (Prequalification System for the Public Service Sector used in South America and Southern Europe). Li.Bo has 9 Locations, 10.000 m2 of covered warehouses, 35 years experience.