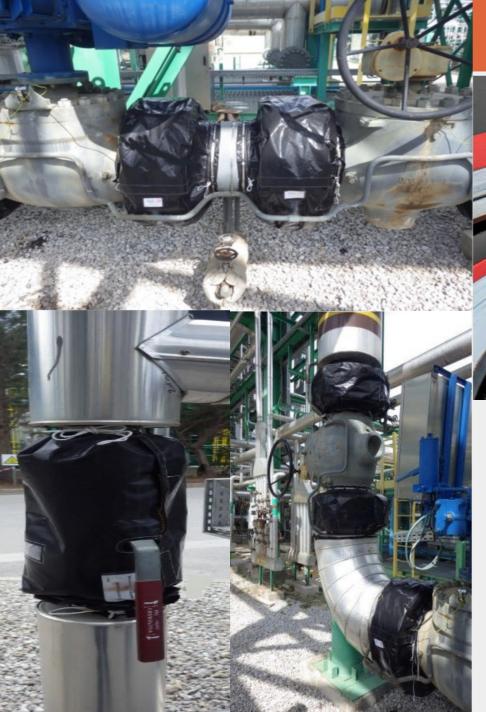

Available mechanical maintenance services include PSV calibration, maintenance of flame detectors, oil filtration unit.

# MAINTENANCE

We also perform mechanical and electrical assemblies, using materials from the best manufacturers.