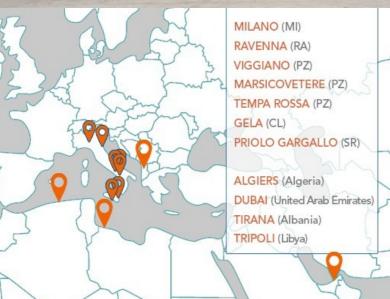

Li.Bo is part of the Consorzio Industriale Lucano (CIL), the Rete Era (RERA) and ELITE, the Euronext Group's private market that connects companies to different sources of capital to accelerate their growth. Li.Bo is present on the portals MEPA (Public Administration Electronic Marketplace) and REPRO Achilles (Prequalification System for the Public Service Sector used in South America and Southern Europe). Li.Bo has 11 Locations, 10.000 m2 of covered warehouses, 35 years experience.