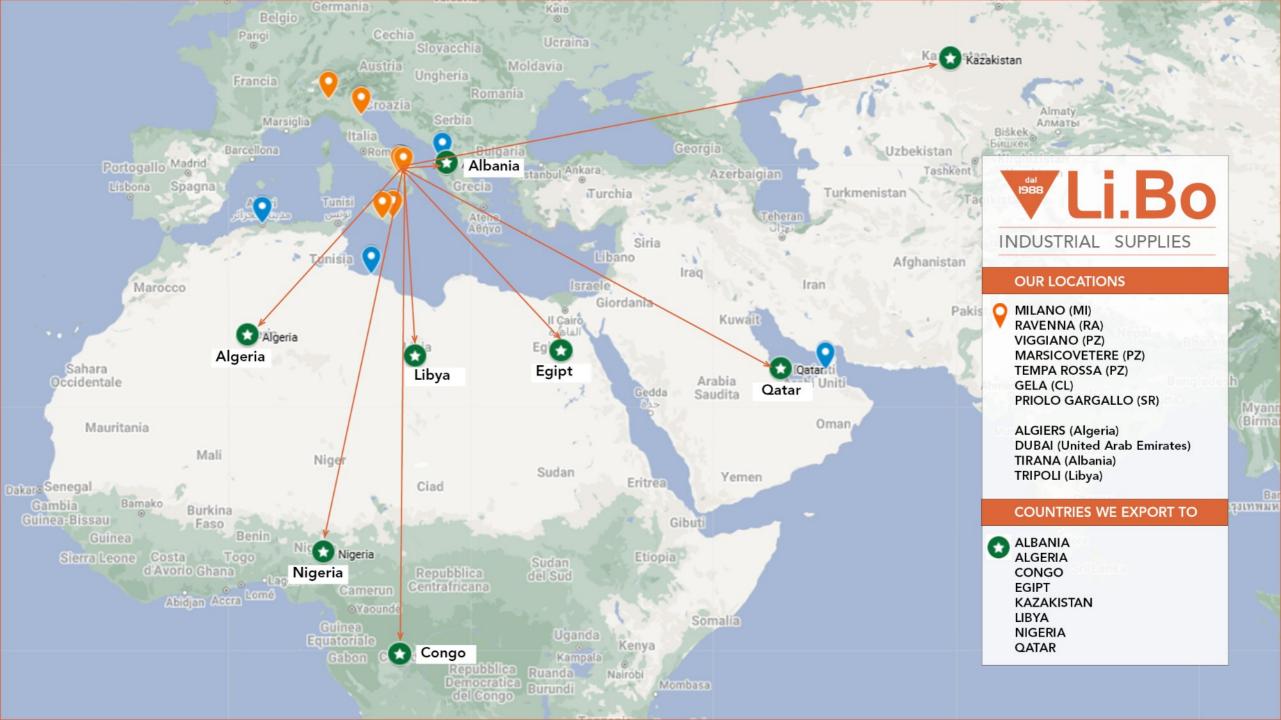

Li.Bo is part of the Consorzio Industriale Lucano (CIL), the Rete Era (RERA) and ELITE, the Euronext Group's private market that connects companies to different sources of capital to accelerate their growth. Li.Bo is present on the portals MEPA (Public Administration Electronic Marketplace) and REPRO Achilles (Prequalification System for the Public Service Sector used in South America and Southern Europe). Li.Bo has 11 Locations, 10.000 m2 of covered warehouses, 35 years experience.