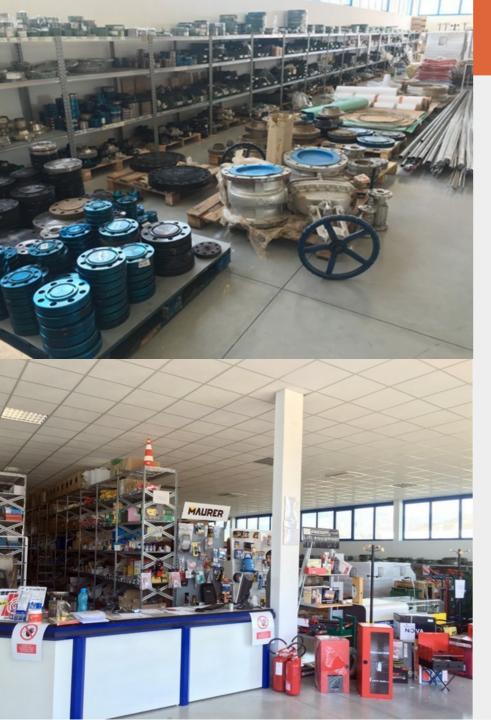

The wide range of products and services offered widely satisfies all market demands in various sectors, allowing to have a single reliable interlocutor for all operational and production needs. The highly computerized warehouse guarantees a perfect stock management. A particular strong point is the wide range of articles in prompt delivery, which allows a rapid processing of orders, a fast delivery and a reduction in warehouse costs of the end user.

Li.Bo is part of the Consorzio Industriale Lucano (CIL), the Rete Era (RERA) and ELITE, the Euronext Group's private market that connects companies to different sources of capital to accelerate their growth. Li.Bo is present on the portals MEPA (Public Administration Electronic Marketplace) and REPRO Achilles (Prequalification System for the Public Service Sector used in South America and Southern Europe). Li.Bo has 11 Locations, 10.000 m2 of covered warehouses, 35 years experience.

# WAREHOUSE

10.000 sq. m. of covered warehouses

Express service of

delivery in 24 hours

Warehousehighly computerized

OIL & GAS DIVISION