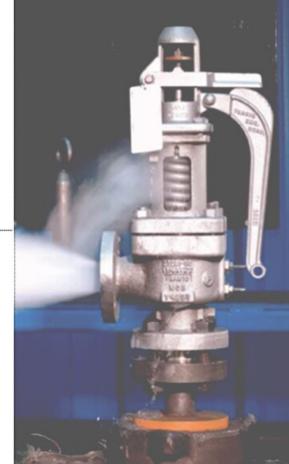

Available mechanical maintenance services include PSV calibration, maintenance of flame detectors, oil filtration unit.