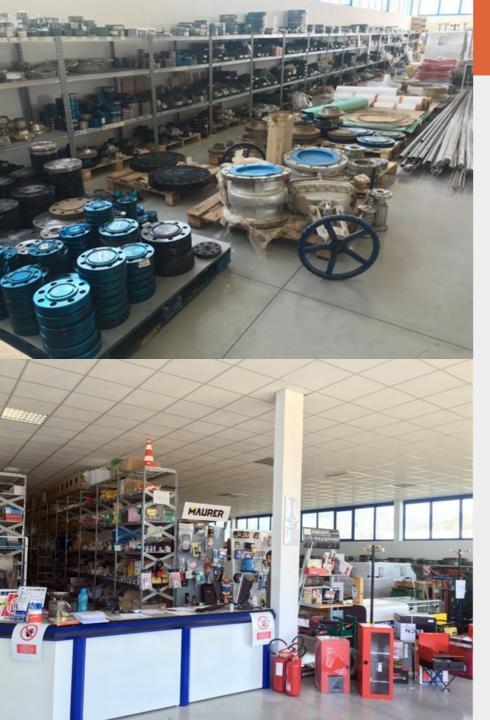

The wide range of products and services offered widely satisfies all market demands in various sectors, allowing to have a single reliable interlocutor for all operational and production needs. The highly computerized warehouse guarantees a perfect stock management. A particular strong point is the wide range of articles in prompt delivery, which allows a rapid processing of orders, a fast delivery and a reduction in warehouse costs of the end user.

Li.Bo is part of the Consorzio Industriale Lucano (CIL), the Rete Era (RERA) and ELITE, the Euronext Group's private market that connects companies to different sources of capital to accelerate their growth. Li.Bo is present on the portals MEPA (Public Administration Electronic Marketplace) and REPRO Achilles (Prequalification System for the Public Service Sector used in South America and Southern Europe). Li.Bo has 9 Locations, 10.000 m2 of covered warehouses, 35 years experience.

## WAREHOUSE

10.000 sq. m. of covered warehouses

delivery in 24 hours

Warehousehighly computerized