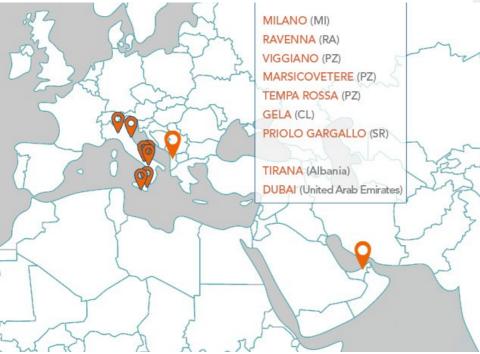

Li.Bo is part of the Consorzio Industriale Lucano (CIL), the Rete Era (RERA) and ELITE, the Euronext Group's private market that connects companies to different sources of capital to accelerate their growth. Li.Bo is present on the portals MEPA (Public Administration Electronic Marketplace) and REPRO Achilles (Prequalification System for the Public Service Sector used in South America and Southern Europe). Li.Bo has 9 Locations, 10.000 m2 of covered warehouses, 35 years experience.